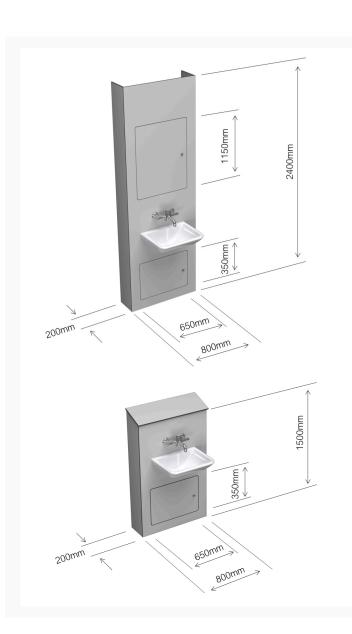

#### Standard heights

2400mm to 2600mm (A) Full Height 1200mm to 1500mm (B) Low Height

Standard depth

100mm to 300mm Standard

Standard width

700mm to 900mm Standard

Frameless (pre-built Frame Type ready to install)

**Access Panels** 

Hinged & Lockable Top Panel

Middle Panel Fixed

Bottom Panel Hinged & Lockable

Corner Detail Rebated corners

Fully Compliant to HBN00-10 Part C

# DIMENSIONS

Technical information for Healthcare IPS ranges – E & OE 2024 © All copyright reserved Aaztec Associates Limited Drawings are shown as a Healthcare IPS size guide - all Healthcare IPS can be made to suit your site dimensions.