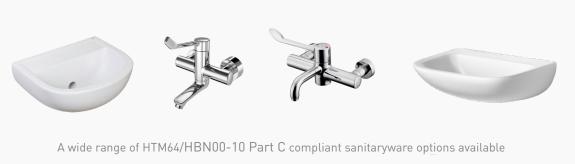

#### **OPTIONS**

Option to go up to 2800mm high with additional Ceiling Pelmet

A wide range of HTM compliant sanitaryware options available to suit a range of requirements Available pre-drilled to suit sanitaryware specification