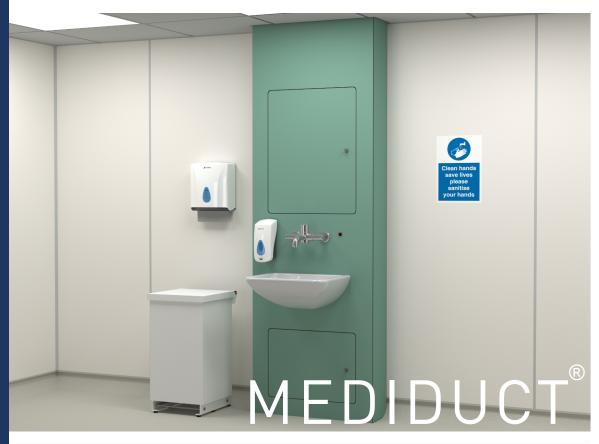

### MEDIDUCT<sup>®</sup> M2

Our Mediduct M2 flush healthcare IPS unit is the perfect solution for any healthcare setting where hand washing is necessary.

- Manufactured from Solid Grade Laminate (SGL) with Sanitised Actifresh technology
- Available in full-height or low-height configurations
- Made-to-measure
- Available as boxed out, recessed, between walls or with 1 return end
- Rebated corners for stability
- Hinged and lockable access panels for easy access to internals for maintenance
- Flush recessed doors reduce the risk of bacteria growth
- Frameless unit supplied pre-assembled for easy install
- Compliant to HBN00-10 Part C

# MEDIDUCT® M2 DETAILS