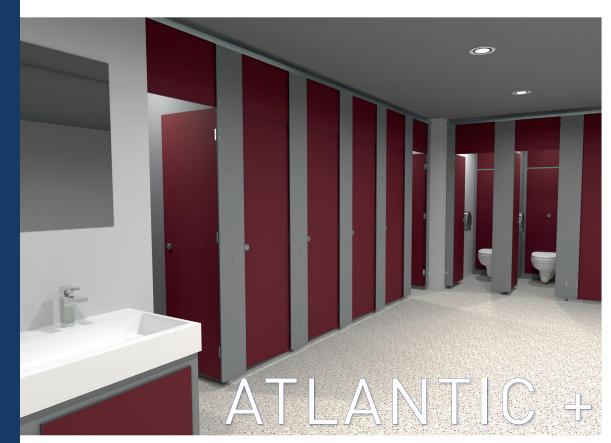

### ATLANTIC +

With all the benefits of our Atlantic range, **ATLANTIC +** offers full-height cubicles and is the perfect choice for unisex toilets, and for stylish washroom areas where privacy is key.