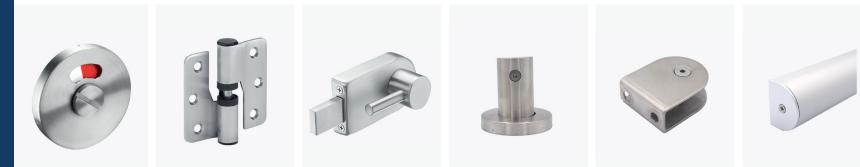

## FITTINGS

- Includes: Indicator latch with external emergency release (handed) Set of 3 rise/fall gravity hinges (handed) Wall and bolt through panel fixing brackets with T-nuts exposed Support leg P-shaped headrail Standard Brushed Satin Stainless Steel
- Standard Brushe
  - Polished Stainless Steel, Carbon Black and Copper available

at extra cost