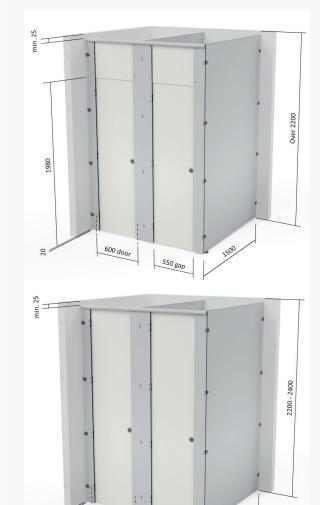

### **OPTIONS**

Option

Coat hook & toilet roll holders available

600 door

550 gap

# ATLANTIC +

| Overall height<br>Overpanels<br>Full Doors                   | 0ver 2000mm<br>2200mm – 2400mm           |
|--------------------------------------------------------------|------------------------------------------|
| Floor clearance                                              | 20mm<br>(varies depending on leg height) |
| <b>Door size options</b><br>Width<br>Door heights to suit pa | 600mm<br>anel configuration              |
| Cubicle depth<br>Standard                                    | 1500mm                                   |
| <b>Cubicle width</b><br>Minimum                              | 800mm                                    |
| <b>Leg height options</b><br>Standard                        | 20mm<br>50mm<br>Channel Leg              |