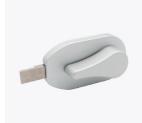

#### **FITTINGS**

Includes: Indicator latch with external emergency release

Set of 2 rise/fall gravity hinges

U & L shaped wall and panel fixing brackets

Adjustable height support leg

P-shaped headrail

Coat hook