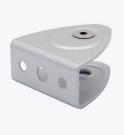

#### **FITTINGS**

Includes: Indicator latch with external emergency release

Set of 2 rise/fall gravity hinges

U & L shaped wall and panel fixing brackets

Adjustable height support leg

P-shaped headrail

Coat hook