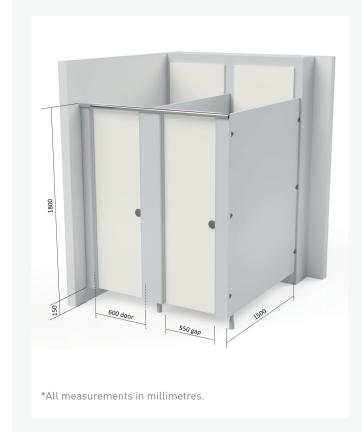

#### **PACIFIC**

Overall height 1950mm

Floor clearance 150mm

Door size options

Standard 1800mm x 600mm

Other size options available

Cubicle depth

Standard 1500mm

**Cubicle width** 

Standard 800mm

Leg height options

Standard 150mm (adjustable)

# DIMENSIONS