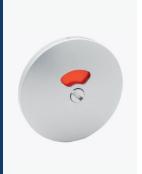

#### **FITTINGS**

Includes: Indicator latch with external emergency release

Set of 2 rise/fall gravity hinges

U & L shaped wall and panel fixing brackets

Adjustable height support leg

P-shaped headrail

Coat hook