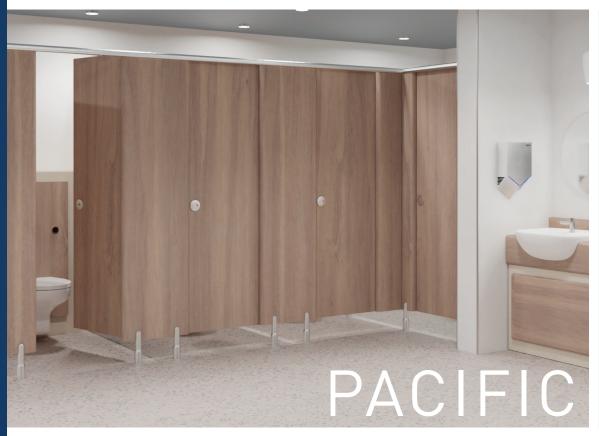

#### **PACIFIC**

Versatile and distinguished; **PACIFIC** cubicles are perfect for prestigious, commercial buildings where looks and performance count.

- High Pressure Laminate (HPL)
- Available with either postformed (curved) or square edged front pilasters
- Suitable for dry environments
- Heavy duty fittings for high traffic areas
- Made to measure
- Wide colour choice
- SAA fittings as standard

# PACIFIC DETAILS