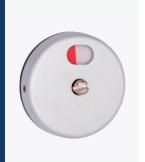

#### **FITTINGS**

Includes: Indicator latch with external emergency release Pair of rise/fall hinges

U-shape wall and bolt through panel fixing brackets Adjustable height support leg

L-shaped headrail

Standard Satin Anodised Aluminium (SAA)