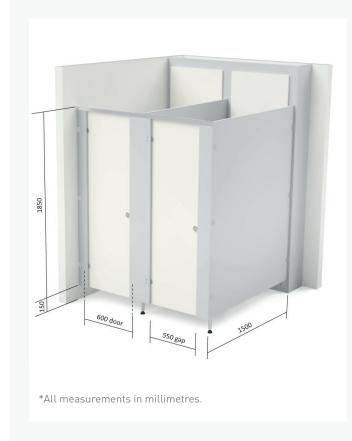

#### **TROPIC**

Overall height 2000mm

Floor clearance 150mm

(varies depending on leg height)

Door size options

Standard 1850mm x 600mm

Other size options available

Cubicle depth

Standard 1500mm

**Cubicle width** 

Standard 800mm

Leg height options

Standard 150mm (adjustable +/- 15mm)