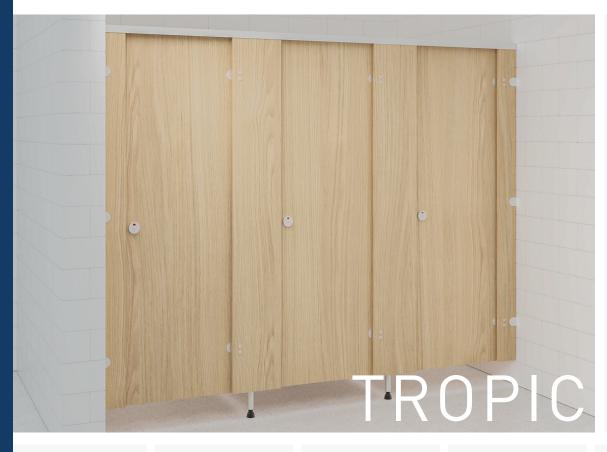

### **TROPIC**

Attractive and affordable; **TROPIC** cubicles are suitable for use in dry areas and provide a cost-effective option without compromising on design.

- Melamine Faced Chipboard (MFC)
- Suitable for dry environments
- Made to measure
- Wide colour choice
- Colour matched edging
- SAA fittings as standard

# TROPIC DETAILS

#### **MATERIAL**

18mm Melamine Faced Chipboard (MFC)
MFC is a hygienic and lightweight solution for dry areas
Panels have colour matched 2mm ABS edging applied
Available in a range of standard colours