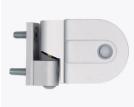

#### **FITTINGS**

Includes: Indicator latch with external emergency release Pair of rise/fall hinges

U-shape wall and bolt through panel fixing brackets Adjustable height support leg

L-shaped headrail

Standard Satin Anodised Aluminium (SAA)