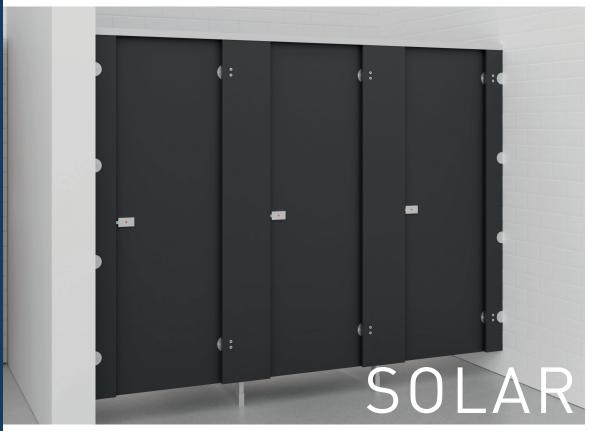

#### SOLAR

Budget friendly with fast lead times; **SOLAR** cubicles are suitable for dry environments and are available off the shelf.

- Melamine Faced Chipboard (MFC)
- Suitable for dry environments
- Standard sizes
- Available in Light Grey, Dark Grey, White & Cream
- SAA fittings as standard

## SOLAR DETAILS