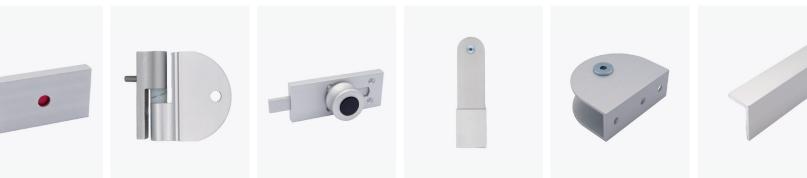

#### FITTINGS

Includes: Indicator latch with external emergency release Pair of rise/fall hinges U-shape wall and bolt through panel fixing brackets Adjustable height support leg L-shaped headrail H-partition joint

Standard

Satin Anodised Aluminium (SAA)

#### **OPTIONS**

Coat hook & toilet roll holders available

\*All measurements in millimetres.