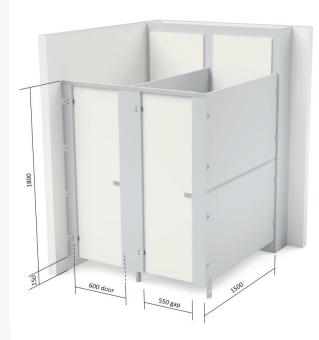

# DIMENSIONS

#### SOLAR

| Overall height                                                     | 1950mm                                    |
|--------------------------------------------------------------------|-------------------------------------------|
| Floor clearance                                                    | 150mm<br>(varies depending on leg height) |
| <b>Door size options</b><br>Standard<br>Other size options availab | 1800mm x 600mm<br>ble                     |
| <b>Cubicle depth</b><br>Standard                                   | 1500mm                                    |
| <b>Cubicle width</b><br>Standard                                   | 800mm                                     |
| <b>Leg height options</b><br>Standard                              | 150mm (adjustable +/- 20mm))              |